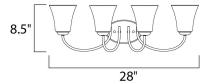

**MEASUREMENTS** 

DIMENSION : 28" W x 8.5" H x 7" Ext **BACK PLATE** : 7" W x 4.5" H x 5" HCO

HANGING WEIGHT : 4.95 lb

LAMPING

INPUT VOLTAGE : 120V

**BULB** : 4 x 60W Incandescent E26 Medium, 240W Total

**BULB INCLUDED** : (Not Included)