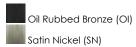

### PRODUCT DESCRIPTION

Modern style at a competitive price will make this collection the next builder standard. Tall profile Frost glass shades adorn a minimalistic frame in your choice of Satin Nickel or Oil Rubbed Bronze.



**MEASUREMENTS** 

DIMENSION : 28" W x 8.5" H x 7" Ext **BACK PLATE** : 7" W x 4.5" H x 5" HCO

HANGING WEIGHT : 4.95 lb

LAMPING

INPUT VOLTAGE : 120V

**BULB** : 4 x 60W Incandescent E26 Medium, 240W Total

**BULB INCLUDED** : (Not Included)

DIMMABLE : Yes

### **FINISHES OPTION**



### **GLASS**

Frosted FT

# MATERIAL

Steel, Glass

## **RATINGS**

cULus

Damp Location









#### **ADDITIONAL**

INSTALL UP/DOWN: Up/Down OPERATING TEMPERATURE: -20°C (-4°F), 40°C (104°F)

Always consult a qualified electrician before installing any lighting product.



WESTERN DISTRIBUTION CENTER (HEADQUARTER) 253 NORTH VINELAND AVE I CITY OF INDUSTRY, CA 91746