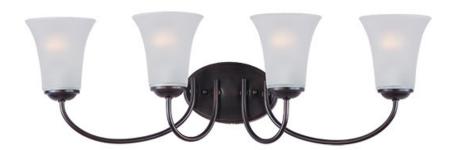

### PRODUCT DESCRIPTION

Modern style at a competitive price will make this collection the next builder standard. Tall profile Frost glass shades adorn a minimalistic frame in your choice of Satin Nickel or Oil Rubbed Bronze.